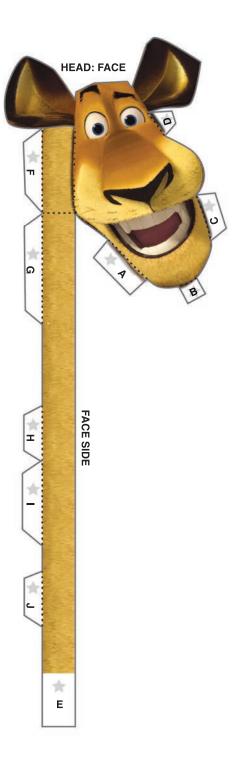

### **HEAD: FACE**

Glue Face Side to Tab A. Continue wrapping around gluing to Tabs B-D.

Turn over, tuck Tab E under Tab F and glue.

FOLD

# HEAD CONT.

Glue face Tabs F-J to the front of the Mane. Be sure to align it up with the whiskers!