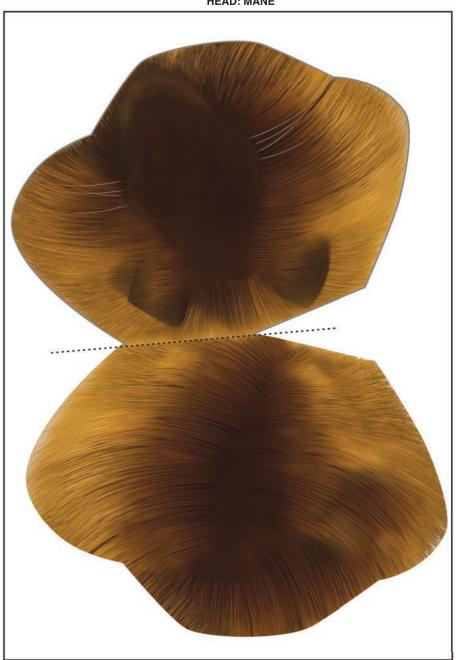

# **HEAD: MANE**

Cut out rectangle, fold and glue together. Let dry. Next, cut out Mane along the grey line. Set aside.