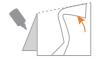

### **HEAD: FACE**

Glue Face Side to Tab A. Continue wrapping around gluing to Tabs B-D.

Turn over, tuck Tab E under Tab F and glue.

FOLD