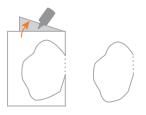

# **HEAD: MANE**

Cut out rectangle, fold and glue together. Let dry. Next, cut out Mane along the grey line. Set aside.