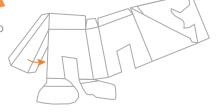

#### BODY

Glue Tab A to the inside of the left leg.

Tuck Tab B and C under Body Top and glue in place. To close the body, align Tab D to the edge of the hind leg and glue shut.

Turn over and glue the Hind Leg together. Be sure to insert the tail first!