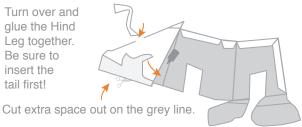

#### BODY

Glue Tab A to the inside of the left leg.

Tuck Tab B and C under Body Top and glue in place. To close the body, align Tab D to the edge of the hind leg and glue shut.

Turn over and glue the Hind Leg together. Be sure to insert the tail first!