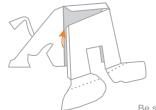

## TAIL

Cut out rectangle, fold and glue together. Let dry. Next, cut out Tail along the grey line. Slip Tail into slot on the Hind Leg and glue down.