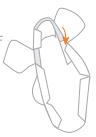

# HEAD CONT.

Glue face Tabs F-J to the front of the Mane. Be sure to align it up with the whiskers!