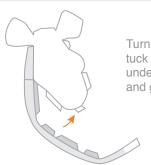

### **HEAD: FACE**

Glue Face Side to Tab A. Continue wrapping around gluing to Tabs B-D.

Turn over, tuck Tab E under Tab F and glue.

FOLD