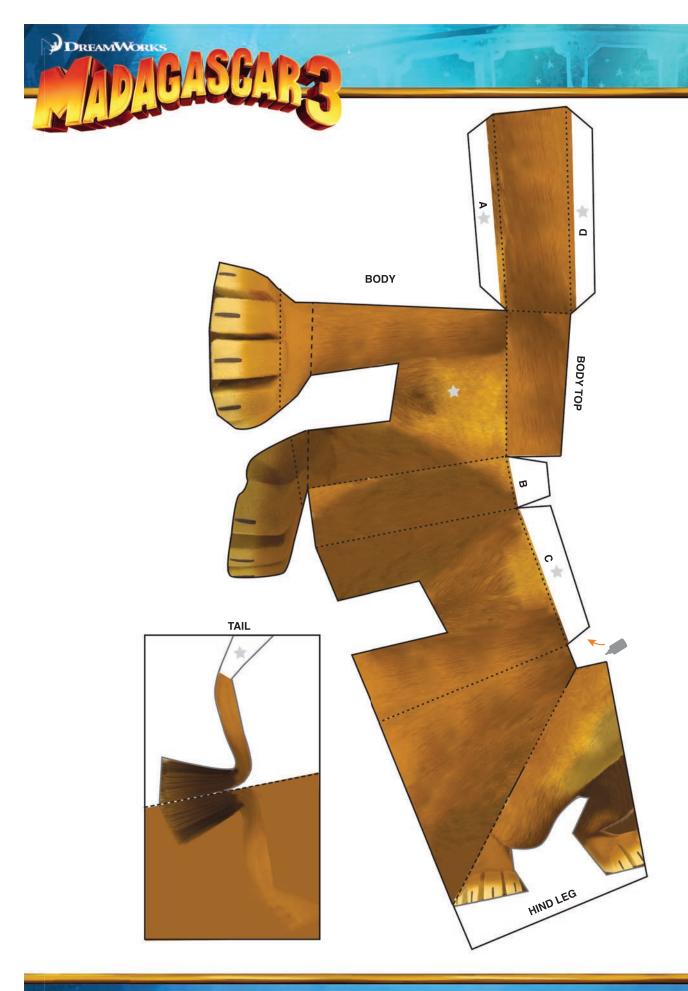

## TAIL

Cut out rectangle, fold and glue together. Let dry. Next, cut out Tail along the grey line. Slip Tail into slot on the Hind Leg and glue down.

#### BODY

Glue Tab A to the inside of the left leg.

Tuck Tab B and C under Body Top and glue in place. To close the body, align Tab D to the edge of the hind leg and glue shut.

Turn over and glue the Hind Leg together. Be sure to insert the tail first!